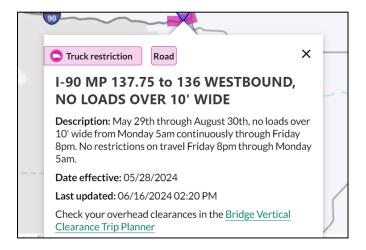

# May 29, 2024 to August 30, 2024

- No loads over 10 feet wide
- Monday at 5:00 a.m. continuously to Friday at 8:00 p.m.
- No travel restriction Friday at 8:00 p.m. to Monday at 5:00 a. m.

### Restrictions