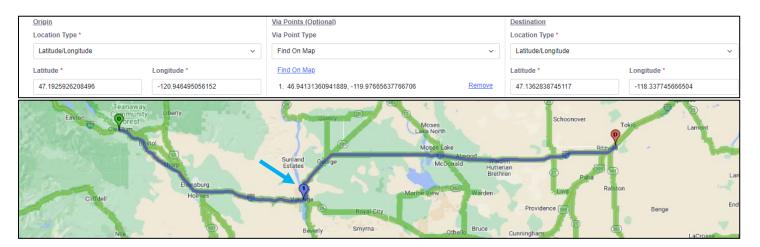

# **Permit Program**

The Vantage Bridge is now a lower priority in the permit program, so the system will automatically route around it. If you want to take the bridge, (you are 10' wide or less or traveling on a weekend), you need to add a via point on the routing page to make the system include the bridge in your route.

YouTube via points tutorial video:

eSNOOPI PRO Modifying Routes with Via Points Tutorial Video (youtube.com)