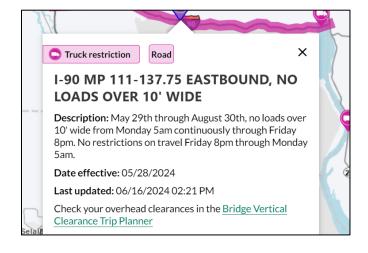

# May 29, 2024 to August 30, 2024

- No loads over 10 feet wide
- Monday at 5:00 a.m. continuously to Friday at 8:00 p.m.
- No travel restriction Friday at 8:00 p.m. to Monday at 5:00 a. m.

### Restrictions