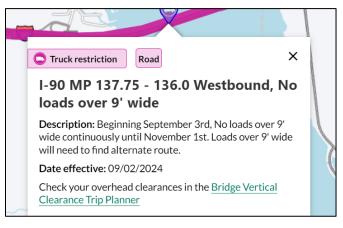

# September 3, 2024 to November 1, 2024

No loads over 9 feet wide

### Restrictions