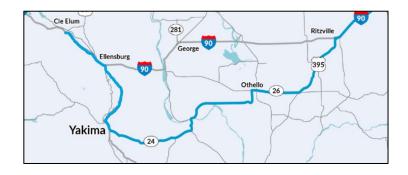

| Route  | From     | То       | Total |
|--------|----------|----------|-------|
|        | Milepost | Milepost | Miles |
| I-90   |          | 110.86   |       |
| I-82   | 0.00     | 34.77    | 34.77 |
| WA-24  | 0.00     | 79.64    | 79.64 |
| WA-26  | 40.58    | 60.95    | 20.37 |
| US-395 | 66.30    | 96.13    | 29.83 |
| I-90   | 220.78   |          |       |