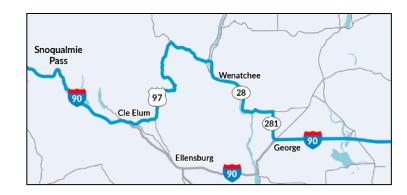

### Alternative routes

| Route  | From     | То       | Total |
|--------|----------|----------|-------|
|        | Milepost | Milepost | Miles |
| I-90   |          | 85.86    |       |
| WA-970 | 0.00     | 10.31    | 10.31 |
| US-97  | 149.69   | 185.02   | 35.33 |
| US-2   | 104.72   | 127.83   | 23.11 |
| WA-28  | 0.00     | 29.77    | 29.77 |
| WA-281 | 10.55    | 0.00     | 10.55 |
| I-90   | 149.78   |          |       |