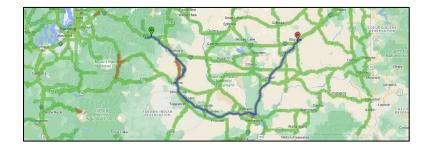

wide

# **Permit Program**

The Vantage Bridge is now a lower priority in the permit program, so the system will automatically route around it. If you want to take the bridge, (you are 10' wide or less or traveling on a weekend), you need to add a via point on the routing page to make the system include the bridge in your route.

YouTube via points tutorial video:

eSNOOPI PRO Modifying Routes with Via Points Tutorial Video (youtube.com)

#### Default route

| Route  | From     | То       | Total  |
|--------|----------|----------|--------|
|        | Milepost | Milepost | Miles  |
| I-90   |          | 110.86   |        |
| I-82   | 0.00     | 102.53   | 102.53 |
| I-182  | 0.00     | 14.37    | 14.37  |
| US-395 | 22.72    | 96.13    | 73.41  |
| I-90   | 220.78   |          |        |



#### I-90 Vantage Bridge using Via Points



### Project website

I-90 Vantage Bridge - Replace Bridge Deck and Special Repairs | WSDOT (wa.gov)

Home > Construction & planning > I-90 Vantage Bridge - Replace Bridge Deck and Special Repairs

### Alternative routes

| Route  | From     | То       | Total |
|--------|----------|----------|-------|
|        | Milepost | Milepost | Miles |
| I-90   |          | 85.86    |       |
| WA-970 | 0.00     | 10.31    | 10.31 |
| US-97  | 149.69   | 185.02   | 35.33 |
| US-2   | 104.72   | 127.83   | 23.11 |
| WA-28  | 0.00     | 29.77    | 29.77 |
| WA-281 | 10.55    | 0.00     | 10.55 |
| I-90   | 149.78   |          |       |



| Route  | From     | То       | Total |
|--------|----------|----------|-------|
|        | Milepost | Milepost | Mile