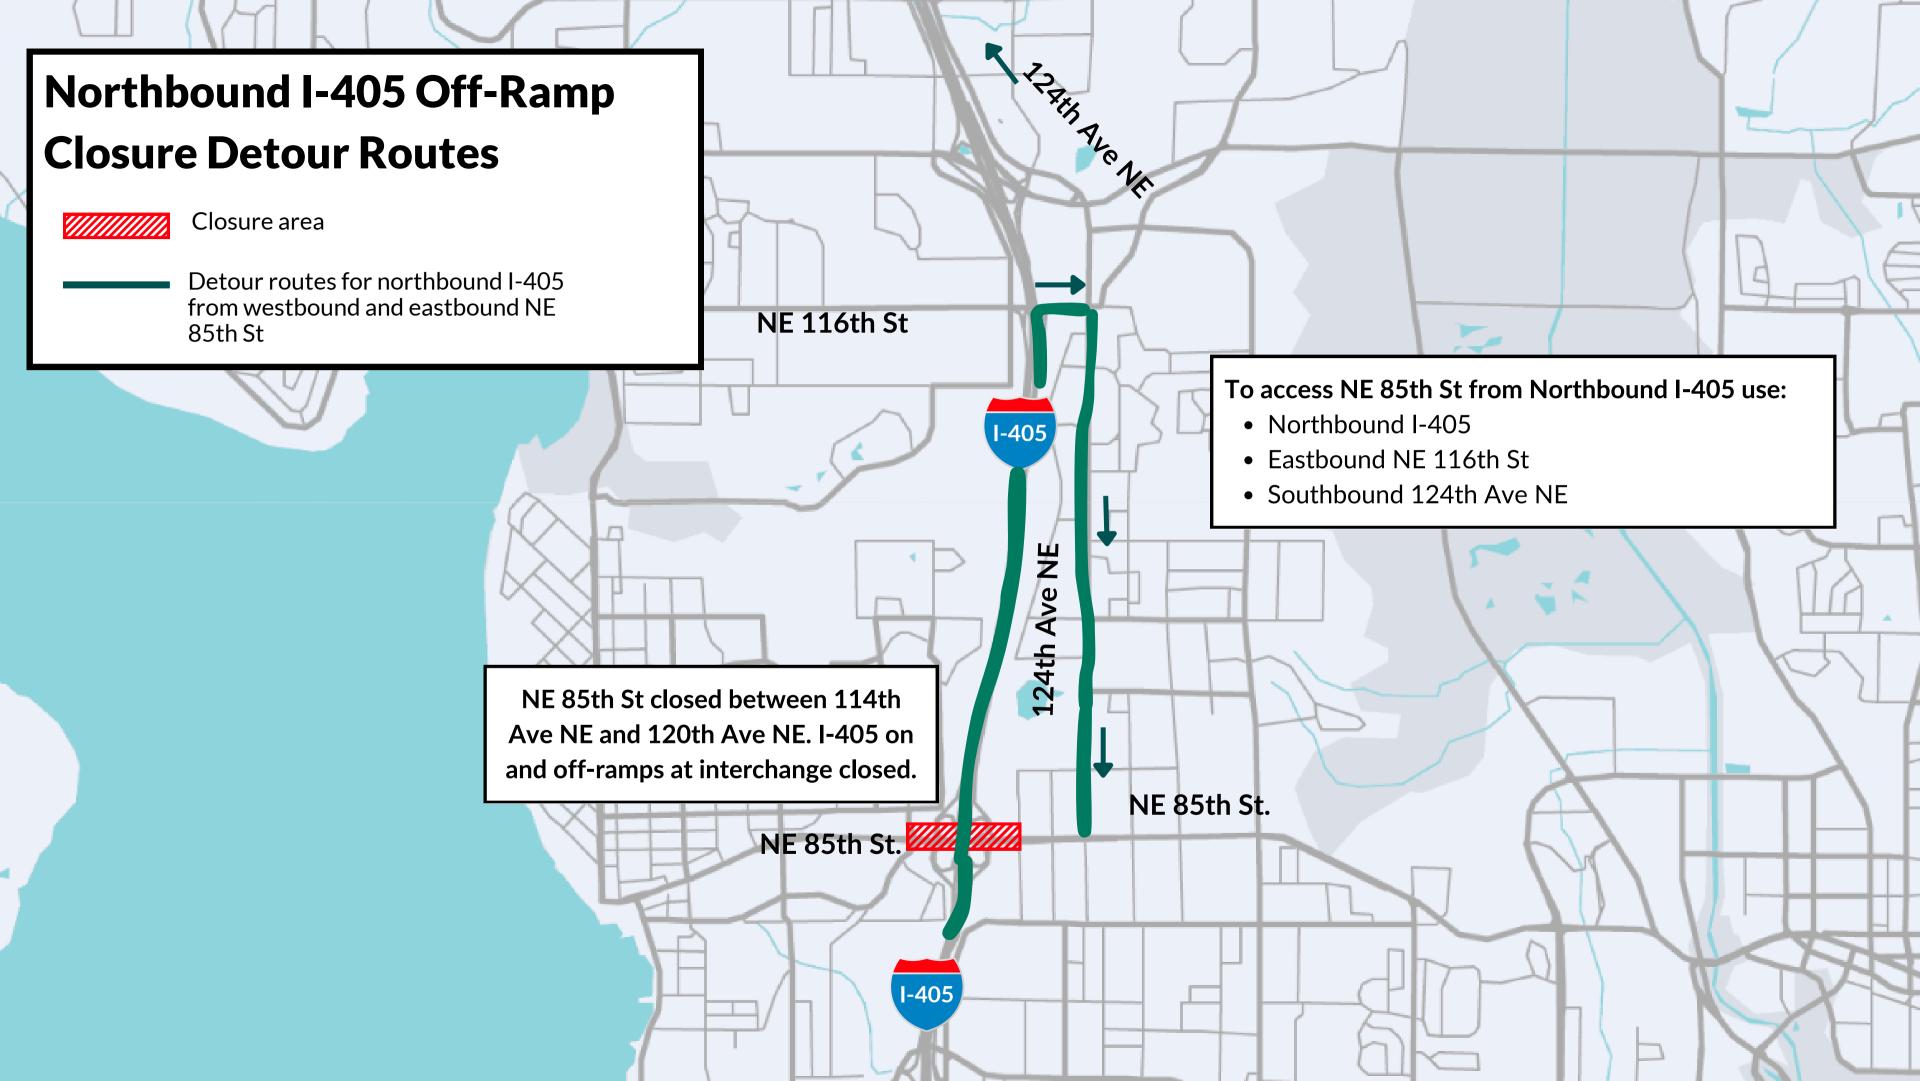

## NE 85th St Closure Vehicular Detour Routes

Closure area

Detour routes for eastbound and westbound travelers on NE 85th St

NE 85th St closed between 114th Ave NE and 120th Ave NE. I-405 on and off-ramps at interchange closed.

## Westbound travel on Northeast 85th Street will drive:

- South on 120th Avenue Northeast
- Turn right to drive west on Northeast 80th Street
- Continue on Northeast 80th Street, which will turn into 116th Avenue Northeast
- Turn right to drive west on Northeast 70th Place/Northeast 72nd Place/Northeast 68th Street
- Turn right to drive north on Sixth Street South

## Eastbound travel on Northeast 85th Street will drive:

- South on Sixth Street South
- Turn left to drive east on Northeast 68th Street/Northeast 72nd Place/Northeast 70th Place
- Turn left to drive north on 116th
  Avenue Northeast
- Continue on 116th Avenue
  Northeast, which will turn into
  Northeast 80th Street
- Turn left to drive north on 120th Avenue Northeast