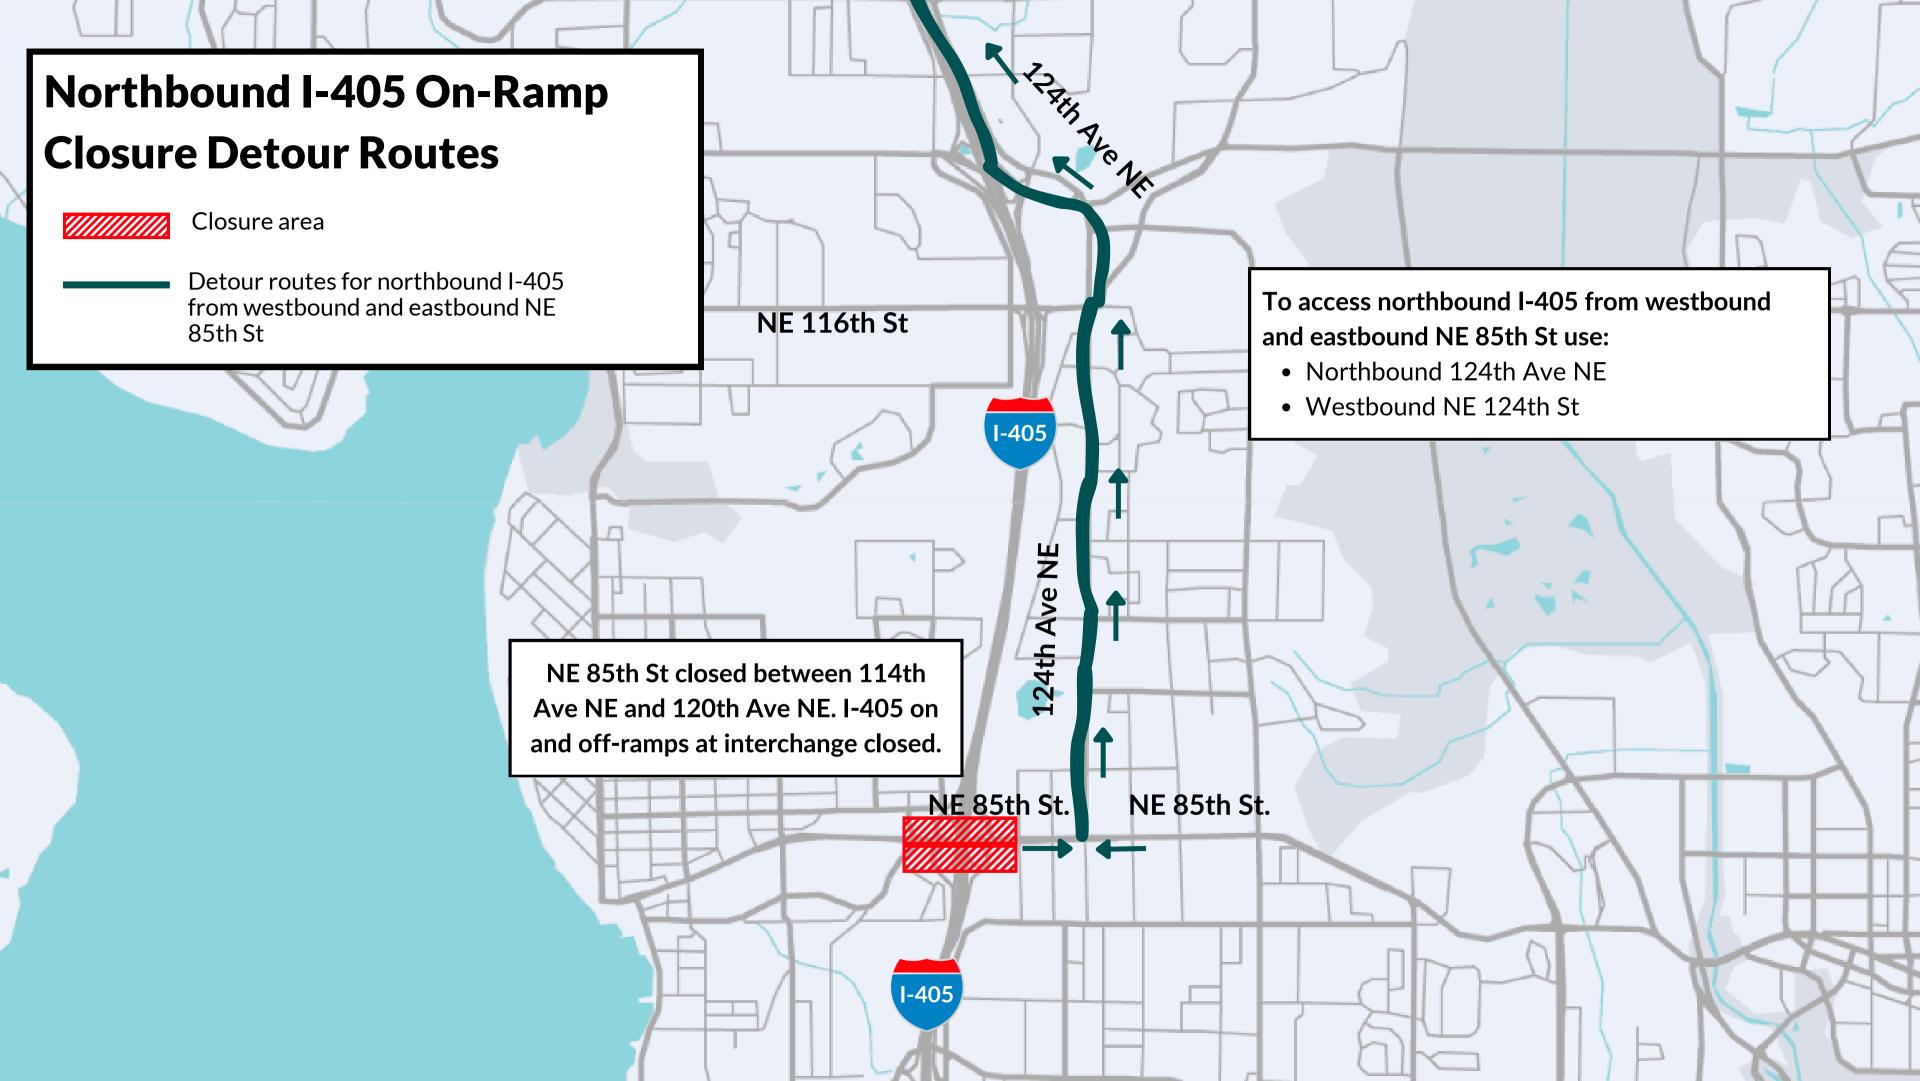

## NE 85th St Closure Vehicular Detour Routes

Closure area

Detour routes for eastbound and westbound travelers on NE 85th St

NE 85th St closed between 114th Ave NE and 120th Ave NE. I-405 on and off-ramps at interchange closed.

## Westbound travel on Northeast 85th Street will drive:

- South on 120th Avenue Northeast
- Turn right to drive west on Northeast 80th Street
- Continue on Northeast 80th Street, which will turn into 116th Avenue Northeast
- Turn right to drive west on Northeast 70th Place/Northeast 72nd Place/Northeast 68th Street
- Turn right to drive north on Sixth Street South

## Eastbound travel on Northeast 85th Street will drive:

- South on Sixth Street South
- Turn left to drive east on Northeast 68th Street/Northeast 72nd Place/Northeast 70th Place
- Turn left to drive north on 116th
  Avenue Northeast
- Continue on 116th Avenue
  Northeast, which will turn into
  Northeast 80th Street
- Turn left to drive north on 120th Avenue Northeast