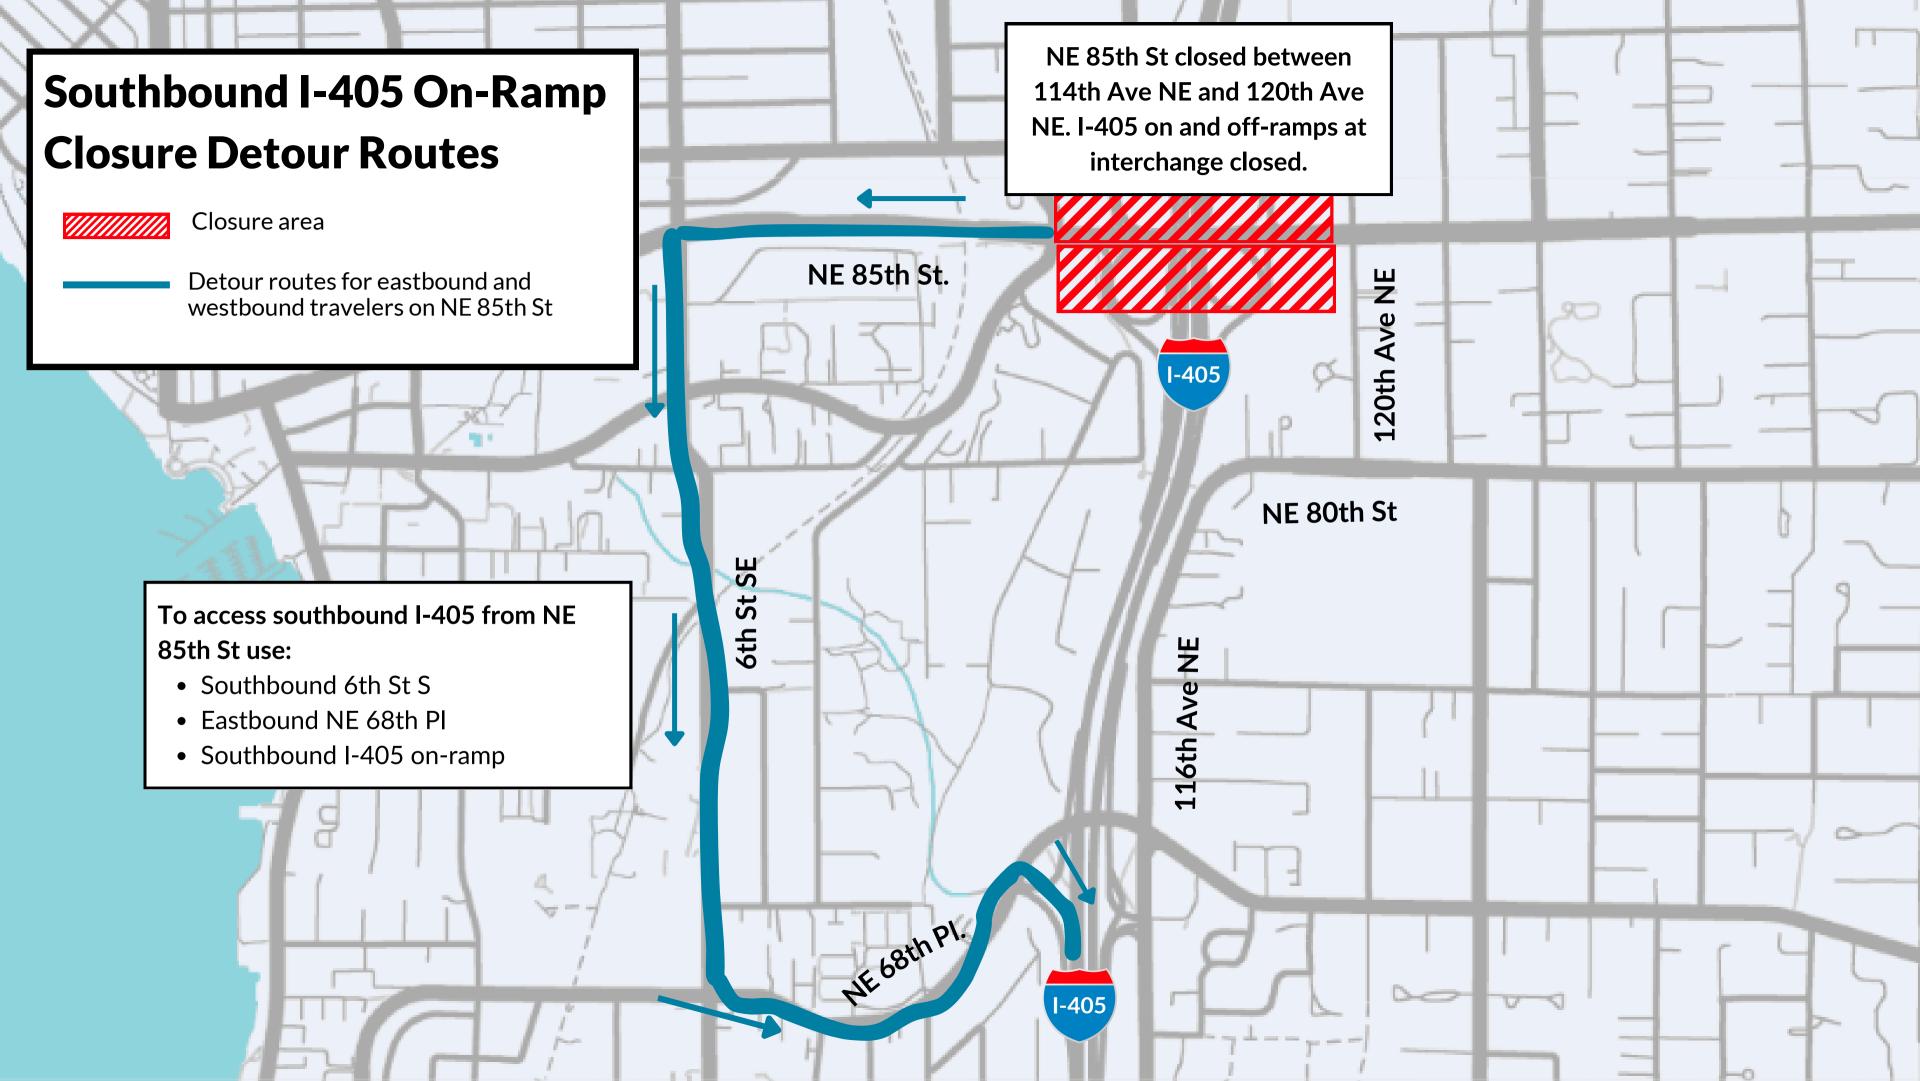

## NE 85th St closed between **Southbound I-405 Off-Ramp** 114th Ave NE and 120th Ave NE. I-405 on and off-ramps at **Closure Detour Routes** interchange closed. Closure area NE 85th St. NE 85th St. Detour routes for eastbound and westbound travelers on NE 85th St NE 80th St St SE To access NE 85th St west of the To access NE 85th St east of the 뵛 interchange use: interchange use: • NE 70th PI exit on southbound I-405 • NE 70th Pl exit on southbound I-405 • Westbound NE 68th PI • Eastbound NE 68th Pl Northbound 6th St S • Northbound 116th Ave NE • Eastbound NE 80th St • Northbound NE 120th St NE 68th Pl. I-405