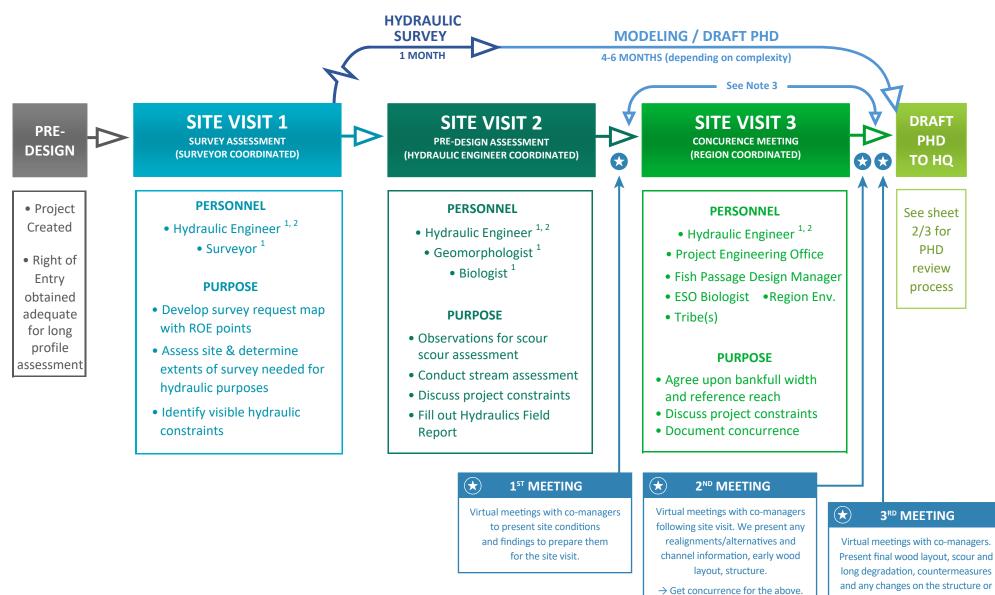

## PRELIMINARY HYDRAULIC DESIGN (PHD) STREAM DESIGN PROCESS

channel.

→ Get concurrence for the above.

<sup>&</sup>lt;sup>1</sup> Can be WSDOT or Consultant.

V6 - 1.23 SHEET 1/3

<sup>&</sup>lt;sup>2</sup> Hydraulic Engineer may be different between Site Visits 1 and 2, but will be the same between Site Visits 2 and 3.

<sup>&</sup>lt;sup>3</sup> For complex sites additional meetings, coordination, and site visits may be necessary to discuss design updates and other challenges.

**FINAL PHD** 