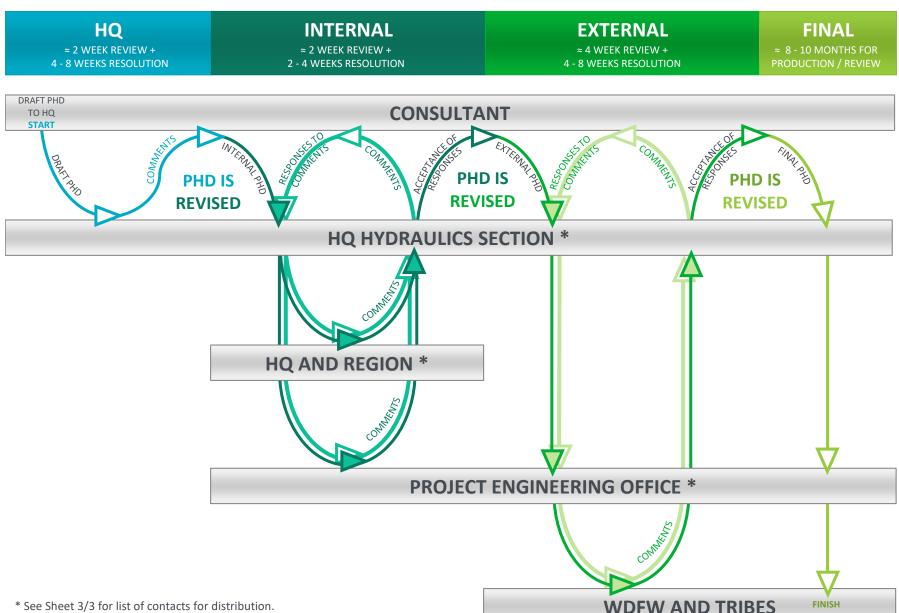

## PRELIMINARY HYDRAULIC DESIGN (PHD) REPORT REVIEW PROCESS

Note that in each case, the tail of arrow represents sender, and head of arrow represents recipient.