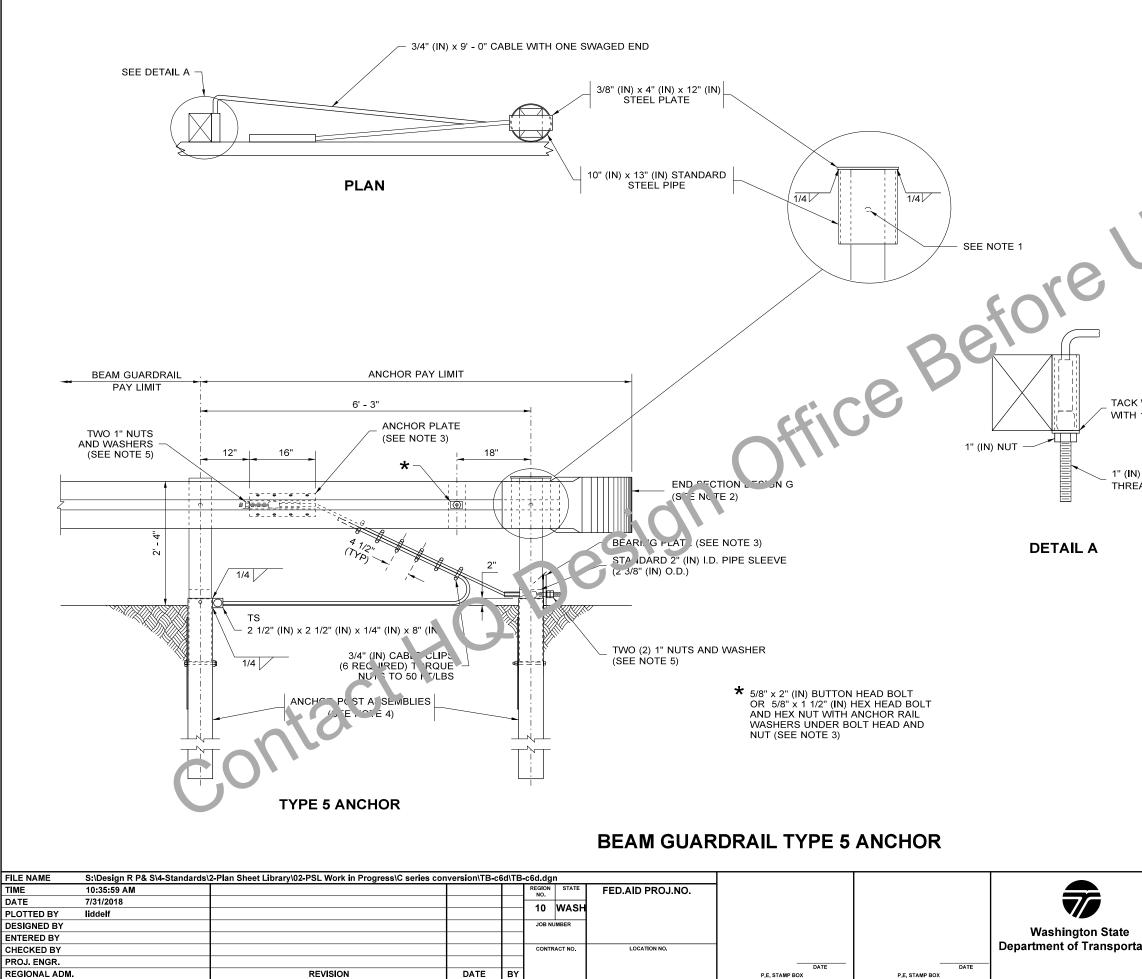

## NOTES

- 1. ATTACH W-BEAM TO STEEL PIPE WITH 5/8" (IN) X 1 1/4" (IN) BUTTON HEAD BOLT WITH NO WASHER. NO CONNECTION TO THE POST IS REQUIRED.
- 2. FOR END SECTION DETAILS SEE STANDARD PLAN C-7.
- 3. FOR ANCHOR DETAILS SEE PLAN TB-C6.
- 4. FOR POST DE TAILS SEE STANDARD PLAN C-1B.
- 5. OUTSIL TNU SHALL BE TORQUED AGAINST INSIDE NUT A WINII UN OF 100 FT/LBS.

TACK WELD 2 1/2" (IN) x 2 1/2" (IN) x 1/4" (IN) STEEL PLATE WITH 1 1/16" (IN) HOLE TO TUBULAR STEEL

1" (IN) x 4" (IN) STUD THREADED FULL LENGTH

|            |  | Plot 1      |
|------------|--|-------------|
|            |  | PLAN REF NO |
|            |  | TB-C6d      |
|            |  |             |
| tate       |  | SHEET       |
| sportation |  | 1<br>0F     |
|            |  | 1           |
|            |  | SHEETS      |
|            |  |             |