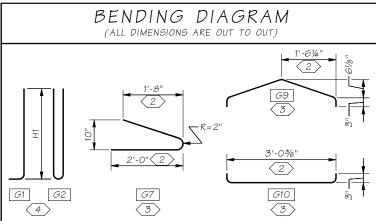

## PLAN TRANSVERSE REINFORCING AT SKEWED ENDS

LENGTHS OF G3 AND G7 VARY WITH SKEW. ONLY TRANSVERSE REINFORCEMENT SHOWN. GIRDER NO. OF SERIES G5 BARS

WF36G 3

WF42G 4

WF50G 5

WF58G 6

WF66G 7

WF74G 7

WF83G 8

WF95G 9

WF100G 10

GIRDER SERIES
REINFORCEMENT TABLE

#### NOTES:

- 5EE 'GIRDER SERIES REINFORCEMENT TABLE' ON THIS SHEET.
- 2 VARIES FOR SKEWED ENDS.
- 3 PAIRS OF G7 BARS, OR G9 AND G10 BARS, MAY BE USED INTERCHANGEABLY AS BOTTOM FLANGE TIES.
- 4 1 G2 MAY BE SUBSTITUTED FOR 2 G1 WITHIN ZONE 1.