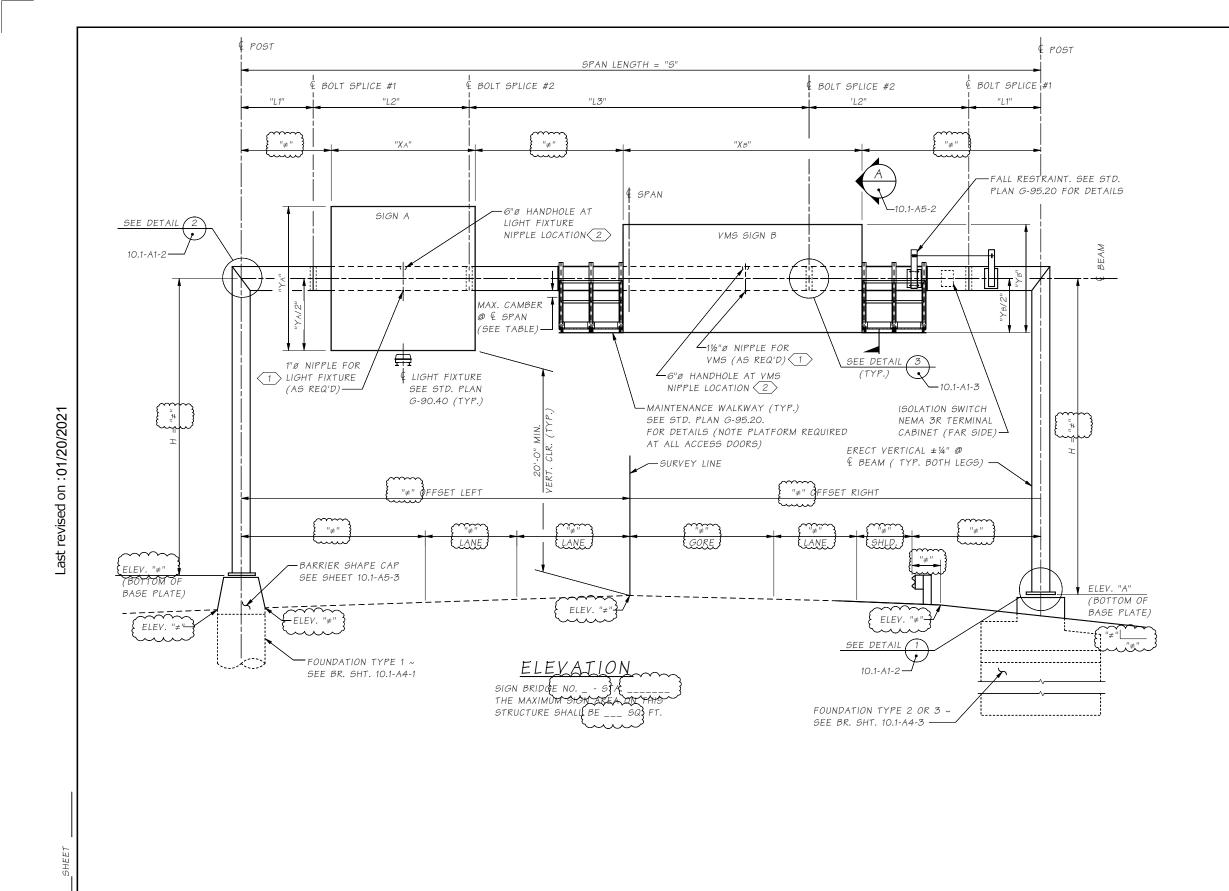

## BEAM CAMBER DIAGRAM

notes to the designer

spans greater than 150'-O" shall incorporate an "L4" midspan segment and shall have two "L#" intermediate span segments and two bolt splice #3.

delete all lighting and electrical details, callouts & notes if no electrical items required on the sign structure, except conduit in foundation.

existing roadway lines dashed and new roadway is solid.

"≠" is shown where dimensions are required.

remove notes that are not applicable.

## NOTES:

- 1) CONTRACTOR TO VERIFY NIPPLE LOCATION TO MATCH VMS SIGN OR LIGHT FIXTURE CONDUIT LOCATIONS, PRIOR TO SIGN STRUCTURE FABRICATION. NO FIELD WELDING OR DRILLING SHALL BE PERMITTED.
- 2 HANDHOLE IS ONLY REQUIRED IF NIPPLE LOCATION IS GREATER THAN 1'-6" FROM ANOTHER HAND HOLE LOCATION.