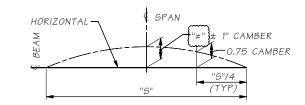

## BEAM CAMBER DIAGRAM

notes to the designer

spans greater than 150'-O" shall incorporate an "L4" midspan segment and shall have two "L#" intermediate span segments and two bolt splice #3.

delete all lighting and electrical details, callouts & notes if no electrical items required on the sign structure, except conduit in foundation.