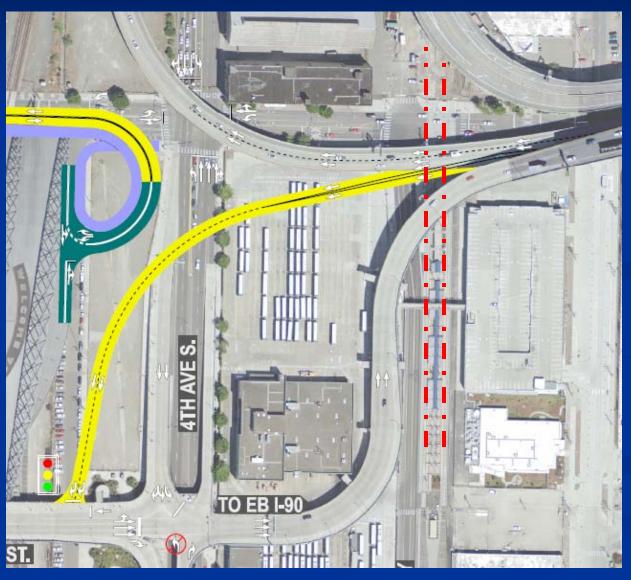

## Atlantic Ramp

#### Challenges

- Soils
- Connection to existingstructures
- Variable width structure

#### Atlantic Ramp