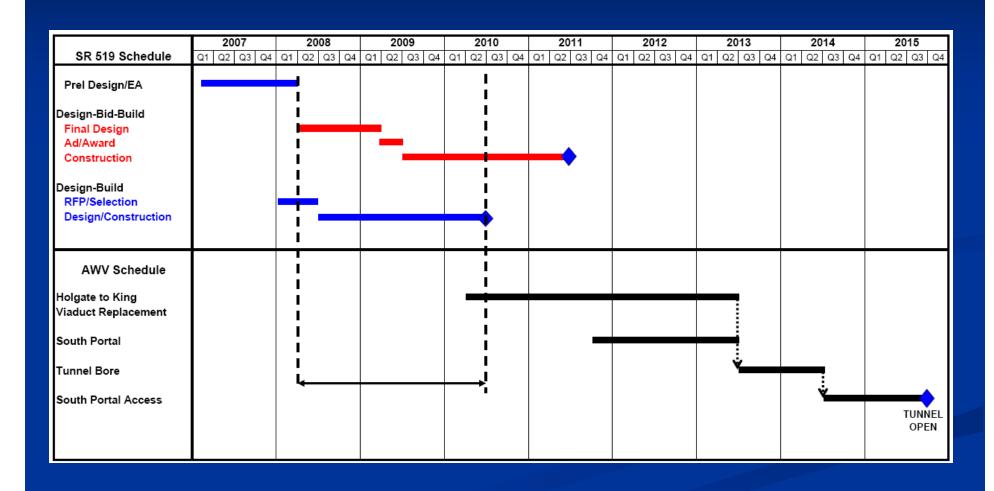

## Project Schedule & Delivery Options

## Design-Build Delivery

#### <u>Advantages</u>

- Accelerated project schedule
- Allowed for innovative design solutions