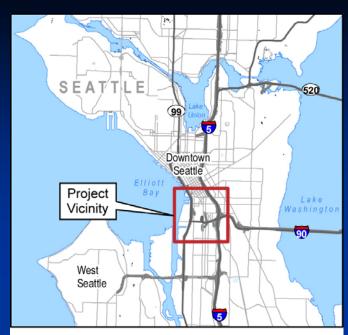

#### **Project Overview**

- Downtown Seattlestadium district
- Provides direct access to
   Seattle waterfront and
   Port of Seattle
- First project for AlaskaWay Viaduct program
- Visible project with many stakeholders

### Project Elements