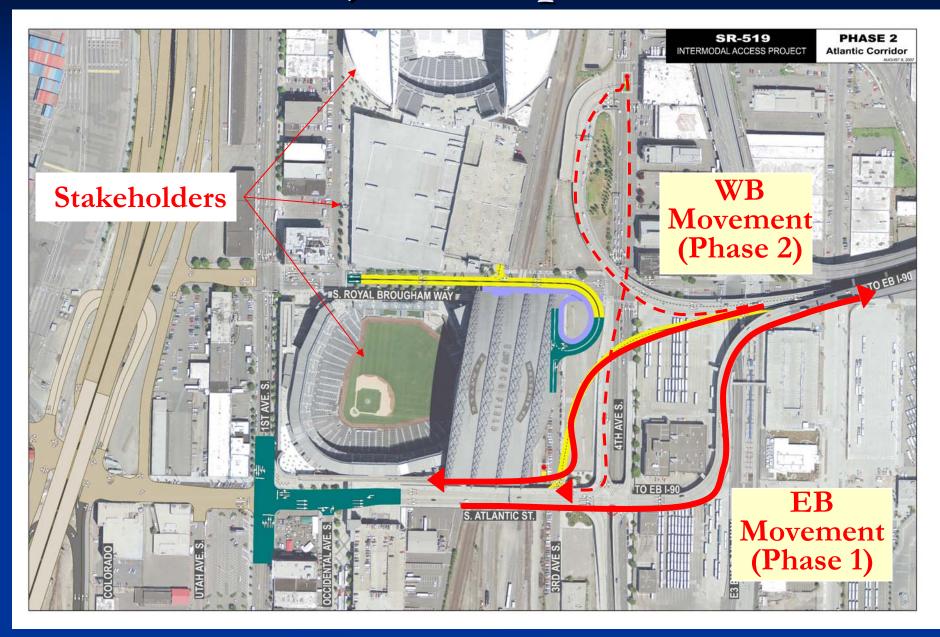

#### **Project Overview**

- Downtown Seattlestadium district
- Provides direct access to
   Seattle waterfront and
   Port of Seattle
- First project for AlaskaWay Viaduct program
- Visible project with many stakeholders

## Atlantic Ramp

#### Atlantic Ramp