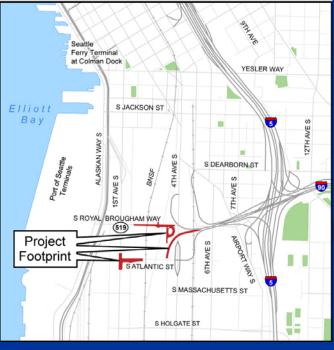

# SR 519 Intermodal Access Project

Design-Build in an Urban Environment

By Mark Johnson, PE CH2M HILL Bellevue, WA

CH2MHILL

#### Outline

- Background and Overview
- Project Challenges
- Design-Build Project Approach
- Royal Brougham Overpass
- Atlantic Ramp



#### **Project Overview**

- Downtown Seattlestadium district
- Provides direct access to
   Seattle waterfront and
   Port of Seattle
- First project for AlaskaWay Viaduct program
- Visible project with many stakeholders





### Project Elements



### Project Purpose



# Project Challenges

| Technical        | Policy Level      |
|------------------|-------------------|
| Constrained Site | Multi-agency lead |
| Poor Soils       | Many stakeholders |
| Utilities        | Short schedule to |
| Aesthetics in    | complete project  |
| stadium district |                   |
|                  |                   |

## Project Schedule & Delivery Options





#### **Challenges:**

- Soils
- Utilities
- ADACompliance
- Work over railroad
- Aesthetics

Structure Type Solutions





#### **Solutions**

Use of
haunched P/S
girders over
railroad tracks





#### **Solutions**

- Urban design (UD) guidelines
- UD Task Force





#### **Solutions**

- Urban design (UD) guidelines
- UD Task Force



## Atlantic Ramp