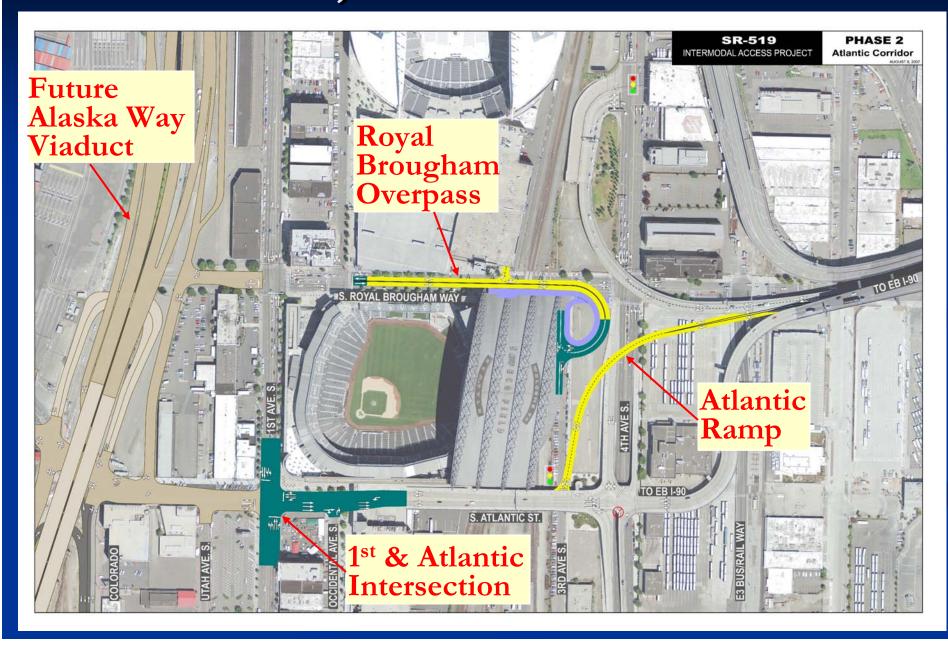

# SR 519 Intermodal Access Project

Design-Build in an Urban Environment

By Mark Johnson, PE CH2M HILL Bellevue, WA

CH2MHILL

#### Outline

- Background and Overview
- Project Challenges
- Design-Build Project Approach
- Royal Brougham Overpass
- Atlantic Ramp



#### **Project Overview**

- Downtown Seattlestadium district
- Provides direct access to
   Seattle waterfront and
   Port of Seattle
- First project for AlaskaWay Viaduct program
- Visible project with many stakeholders





### Project Elements



### Project Purpose



# Project Challenges

| Technical        | Policy Level      |
|------------------|-------------------|
| Constrained Site | Multi-agency lead |
| Poor Soils       | Many stakeholders |
| Utilities        | Short schedule to |
| Aesthetics in    | complete project  |
| stadium district |                   |
|                  |                   |

## Project Schedule & Delivery Options





#### **Challenges:**

- Soils
- Utilities
- ADACompliance
- Work over railroad
- Aesthetics

Structure Type Solutions





#### **Solutions**

Use of
haunched P/S
girders over
railroad tracks





#### **Solutions**

- Urban design (UD) guidelines
- UD Task Force





#### **Solutions**

- Urban design (UD) guidelines
- UD Task Force



## Atlantic Ramp



#### Challenges

- So