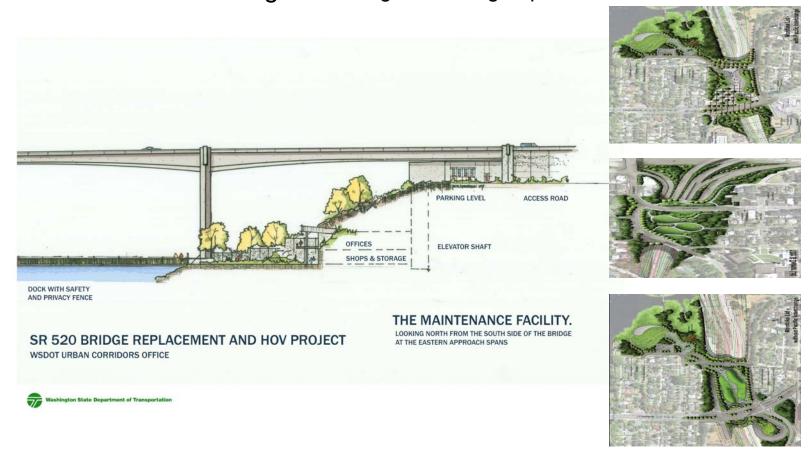

## Mega Project: SR520 Evergreen Point

Floating Bridge
Form Follows Fellows: Montlake neighborhood 'Better Bridges' group influences design

Paul D. Kinderman PE AIA Bridge Architecture of the 21st Century

# Mega Project: SR 520 Evergreen Point Floating Bridge

Form Follows Foliage: The neighborhood groups would rather not see

Paul D. Kinderman PE AIA Bridge Architecture of the 21<sup>st</sup> Century