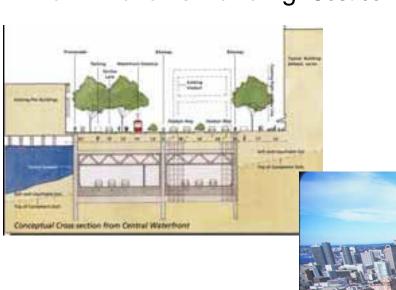

## MegaProject: SR 99 Alaskan Way

#### **Viaduct**

Form Follows Funding

Paul D. Kinderman PE AIA Bridge Architecture of the 21st Century

## Mega Project: SR 99 Alaskan Way

#### **Viaduct**

Form Follows Funding

Looking North viewed from the Central Waterfront.

DRAFT

PRE-DECISIONAL ARTIST'S CONCEPT DRAWING

Paul D. Kinderman PE AIA Bridge Architecture of the 21st Century