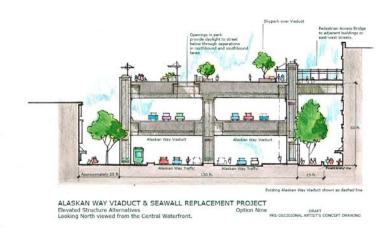

## Mega Project: SR 99 Alaskan Way

#### **Viaduct**

Form Follows Funding

Looking North viewed from the Central Waterfront.

DRAFT

PRE-DECISIONAL ARTIST'S CONCEPT DRAWING

Paul D. Kinderman PE AIA Bridge Architecture of the 21st Century