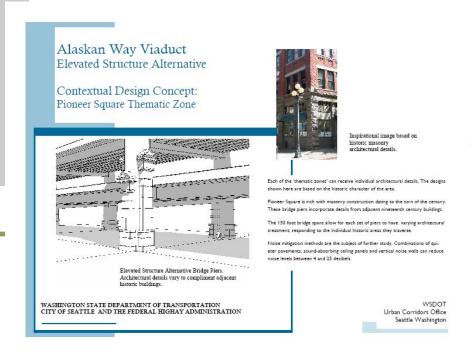

Foliage: The neighborhood groups would rather not see



Paul D. Kinderman PE AIA Bridge Architecture of the 21<sup>st</sup> Century



## Mega Project: I 90 Hyak to Easton

Form Follows Foliage: Lid provides positive impact on visual quality ratings









## Mega Project: SR 99 Alaskan Way

#### **Viaduct**

Form Follows Funding: Cost controls design alternatives





Paul D. Kinderman PE AIA Bridge Architecture of the 21<sup>st</sup> Century

Western Bridge Engineers Seminar 2007



## Mega Project: SR 99 Alaskan Way

#### **Viaduct**

Form Follows Funding









## MegaProject: SR 99 Alaskan Way

#### **Viaduct**

Form Follows Funding





Paul D. Kinderman PE AIA Bridge Architecture of the 21st Century



## Mega Project: SR 99 Alaskan Way

#### **Viaduct**

Form Follows Funding





Looking North viewed from the Central Waterfront.

DRAFT

PRE-DECISIONAL ARTIST'S CONCEPT DRAWING

Paul D. Kinderman PE AIA Bridge Architecture of the 21st Century



# Enage Architecture of the 21st Century Summary

Paul Kinderman PE AIA
State Bridge and Structure Architect
Washington State Department of Transportation

Paul D. Kinderman PE AIA Bridge Architecture of the 21st Century