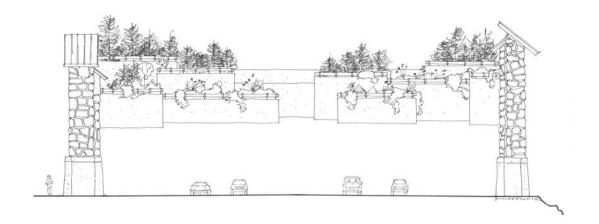

## Mega Project: I 90 Hyak to Easton

Form Follows Foliage: Lid provides positive impact on visual quality ratings