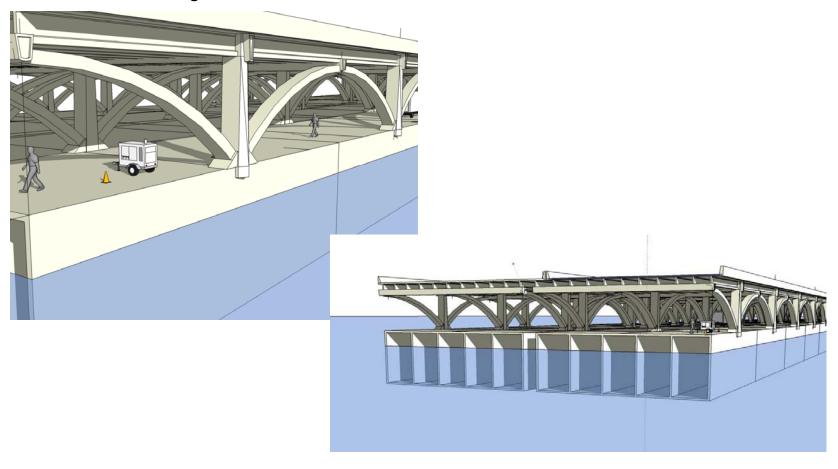

## Mega Project: SR520 Evergreen Point

Floating Bridge
Form Follows Fellows: Montlake neighborhood 'Better Bridges' group influences design

Paul D. Kinderman PE AIA Bridge Architecture of the 21st Century

# Mega Project: SR 520 Evergreen Point Floating Bridge

Form Follows Foliage: The neighborhood groups would rather not see

Paul D. Kinderman PE AIA Bridge Architecture of the 21<sup>st</sup> Century