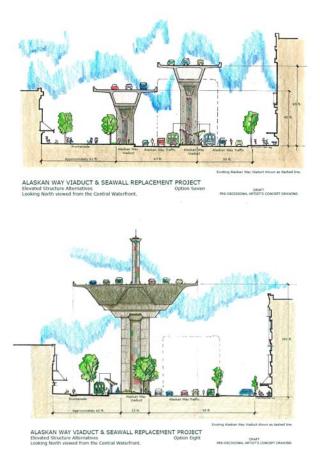

## Mega Project: SR 99 Alaskan Way

#### **Viaduct**

Form Follows Funding

Looking North viewed from the Central Waterfront.

DRAFT

PRE-DECISIONAL ARTIST'S CONCEPT DRAWING

Paul D. Kinderman PE AIA Bridge Architecture of the 21st Century