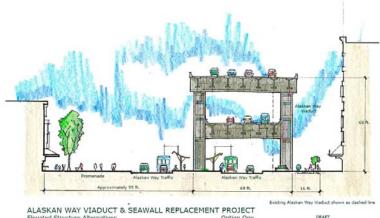

## Mega Project: SR 99 Alaskan Way

#### **Viaduct**

Form Follows Funding: Cost controls design alternatives

Paul D. Kinderman PE AIA Bridge Architecture of the 21<sup>st</sup> Century

Western Bridge Engineers Seminar 2007